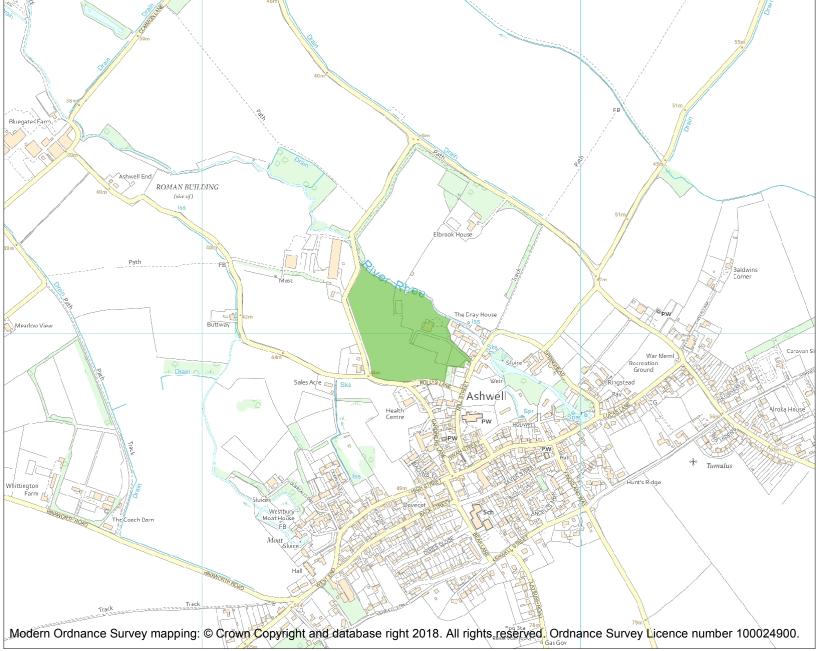

This is an A4 sized map and should be printed full size at A4 with no page scaling set.

Name: ASHWELL BURY

Heritage Category:

Park and Garden

**List Entry No**: 1000904

Grade:

County: Hertfordshire

District: North Hertfordshire

Parish: Ashwell

Each official record of a registered garden or other land contains a map. The map here has been translated from the official map and that process may have introduced inaccuracies. Copies of maps that form part of the official record can be obtained from Historic England.

This map was delivered electronically and when printed may not be to scale and may be subject to distortions. The map and grid references are for identification purposes only and must be read in conjunction with other information in the record.

**List Entry NGR:** TL 26549 39995

**Map Scale:** 1:10000

Print Date: 25 August 2024

HistoricEngland.org.uk